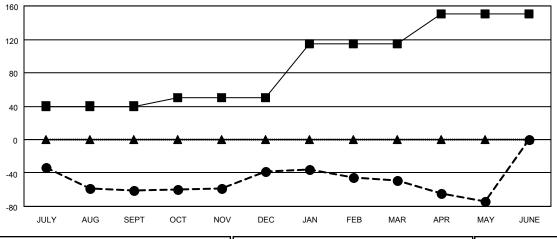

| Members               |                           |                         |                                              |  |  |  |
|-----------------------|---------------------------|-------------------------|----------------------------------------------|--|--|--|
| RESULTS FOR 2018-2019 |                           |                         |                                              |  |  |  |
| QUARTER               | MEMBER GROWTH NET<br>GOAL | MEMBER GROWTH<br>ACTUAL | DROPPED MEMBERS ACTUAL (including transfers) |  |  |  |
| JULY/AUG/SEPT         | 40                        | 54                      | 109                                          |  |  |  |
| OCT/NOV/DEC           | 10                        | 131                     | 101                                          |  |  |  |
| JAN/FEB/MAR           | 65                        | 101                     | 101                                          |  |  |  |
| APR/MAY/JUNE          | 35                        | 57                      | 75                                           |  |  |  |

## GOALS AND ACTUAL NEW CLUBS CUMULATIVE

| -■- меме  | BER GROWTH NET GOAL      |
|-----------|--------------------------|
| - ● - MEM | IBER GROWTH ACTUAL       |
| - A - LAS | T YEAR MEMBERSHIP ACTUAL |
|           |                          |
|           |                          |
|           |                          |