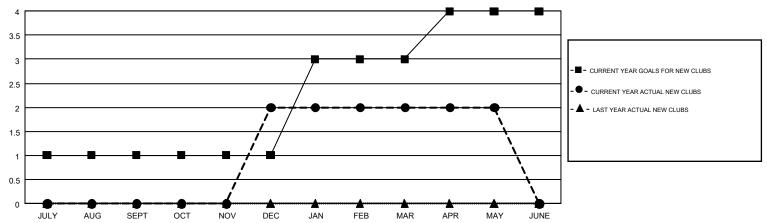

## GMT MONTHLY MEMBERSHIP PROGRESS REPORT

Results as of: 5/31/2019

GMT CA 1

Multiple District 32

**LOCATION: SOUTH CAROLINA** 

**CARLTON LLOYD** 

| Clubs                 |               |           |               |  |  |  |  |
|-----------------------|---------------|-----------|---------------|--|--|--|--|
| RESULTS FOR 2018-2019 |               |           |               |  |  |  |  |
| QUARTER               | NEW CLUB GOAL | NEW CLUBS | DROPPED CLUBS |  |  |  |  |
| JULY/AUG/SEPT         | 1             | 0         | 5             |  |  |  |  |
| OCT/NOV/DEC           | 0             | 2         | 0             |  |  |  |  |
| JAN/FEB/MAR           | 2             | 0         | 1             |  |  |  |  |
| APR/MAY/JUNE          | 1             | 0         | 0             |  |  |  |  |

## GOALS AND ACTUAL NEW CLUBS CUMULATIVE

| -■- меме  | BER GROWTH NET GOAL      |
|-----------|--------------------------|
| - ● - MEM | IBER GROWTH ACTUAL       |
| - A - LAS | T YEAR MEMBERSHIP ACTUAL |
|           |                          |
|           |                          |
|           |                          |